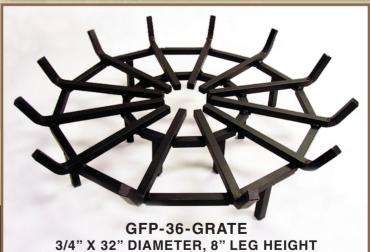

#### **OPTIONAL CIRCULAR GRATES**

GFP-24-GRATE 5/8" X 22" DIAMETER, 6" LEG HEIGHT