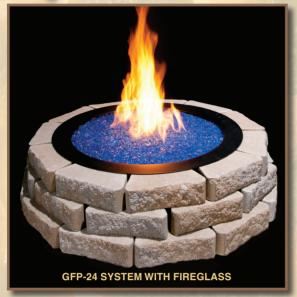

#### **MATCH-LIT SYSTEM**

- Consists of Spoke Burner, pan, lava rock and Grand Fire Pit logs
- Can also be used with Fireglass instead of logs or lava rocks.

GFP-CSI
Continuous Spark
Ignitor eliminates
manual flame lighting