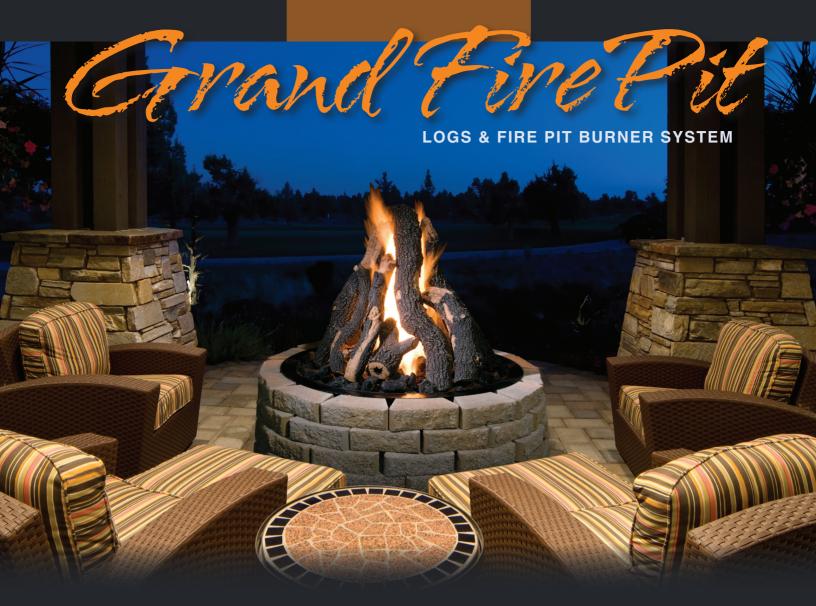

### A grand alternative to smaller, cheap looking fire pits!

- Massive, highly textured ceramic molded logs.
- Heavy 3/4" steel center stand for stable arrangement.
- Thick 14-gauge pans with high temp powder coating and deep well depth to accept large lava rock.
- Stainless steel high velocity Spoke Burner.
- High output 6-volt direct spark remote controlled valve system available.
- Large lava rock between burner and logs.

# Emand Fine Pit

#### LOGS & FIRE PIT BURNER SYSTEM

## EASY TO INSTALL COMPLETE SYSTEM

#### Customer supplies surround material.

(Shown with concrete retaining stones that can be purchased from local home centers for under \$100.)