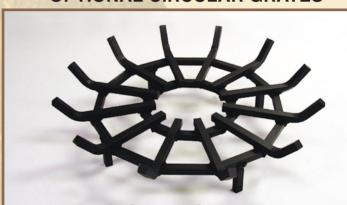

#### **OPTIONAL CIRCULAR GRATES**

GFP-24-GRATE 5/8" X 22" DIAMETER, 6" LEG HEIGHT