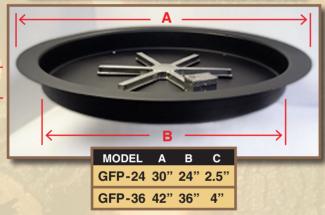

### A grand alternative to smaller, cheap looking fire pits!

- Massive, highly textured ceramic molded logs.
- Heavy 3/4" steel center stand for stable arrangement.
- Thick 14-gauge pans with high temp powder coating and deep well depth to accept large lava rock.
- Stainless steel high velocity Spoke Burner.
- High output 6-volt direct spark remote controlled valve system available.
- Large lava rock between burner and logs.

#### LOGS & FIRE PIT BURNER SYSTEM