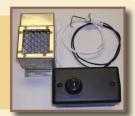

#### **MATCH-LIT SYSTEM**

- Consists of Spoke Burner, pan, lava rock and Grand Fire Pit logs
- Can also be used with Fireglass instead of logs or lava rocks.

GFP-CSI
Continuous Spark
Ignitor eliminates
manual flame lighting

## EASY TO INSTALL COMPLETE SYSTEM