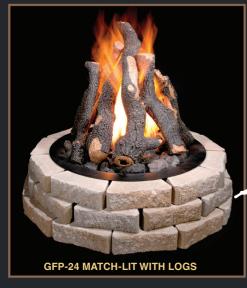

#### **MATCH-LIT SYSTEM**

- Consists of Spoke Burner, pan, lava rock and Grand Fire Pit logs
- Can also be used with Fireglass instead of logs or lava rocks.

GFP-CSI
Continuous Spark
Ignitor eliminates
manual flame lighting