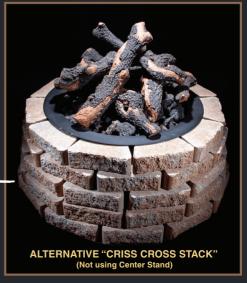

#### **MATCH-LIT SYSTEM**

- Consists of Spoke Burner, pan, lava rock and Grand Fire Pit logs
- Can also be used with Fireglass instead of logs or lava rocks.

GFP-CSI
Continuous Spark
Ignitor eliminates
manual flame lighting